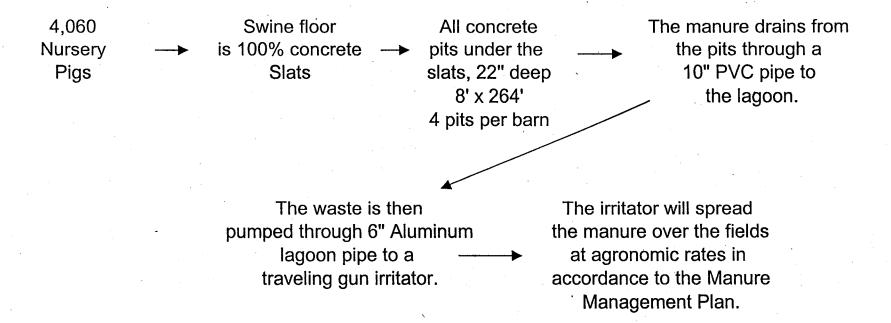

- 1. On April 2, 2004, the Illinois EPA received a request from Ken Maschoff (log number TC-04-04, Exhibit A) for an Illinois EPA recommendation regarding the tax certification of water pollution control facilities pursuant to 35 Ill. Adm. Code 125.204.
- 2. The applicant's address is:

> Livestock waste management facilities consisting of twenty-eight concrete pits(8 ft. x 55 ft. x 22 inches deep) each with one pull plug and the slotted concrete portion of the floor over the manure pits located in one swine nursery building; one synthetic lined lagoon (141.24 ft. x 380.82 ft. x 12 ft. deep; and approximately 140 ft. of 10-inch diameter PVC manure transfer pipe.

- 5. Pollution control facilities are entitled to preferential tax treatment, 35 ILCS 200/11-5.
- 6. Based on the information in the application and the purpose of the facilities, it is the Illinois EPA's engineering judgment that the described facilities may be considered "pollution control facilities," pursuant to 35 Ill. Adm. Code 125.200(a), with the primary purpose of eliminating, preventing, or reducing water pollution, or as otherwise provided in 35 Ill. Adm. Code 125.200, and are eligible for tax certification from the Board.