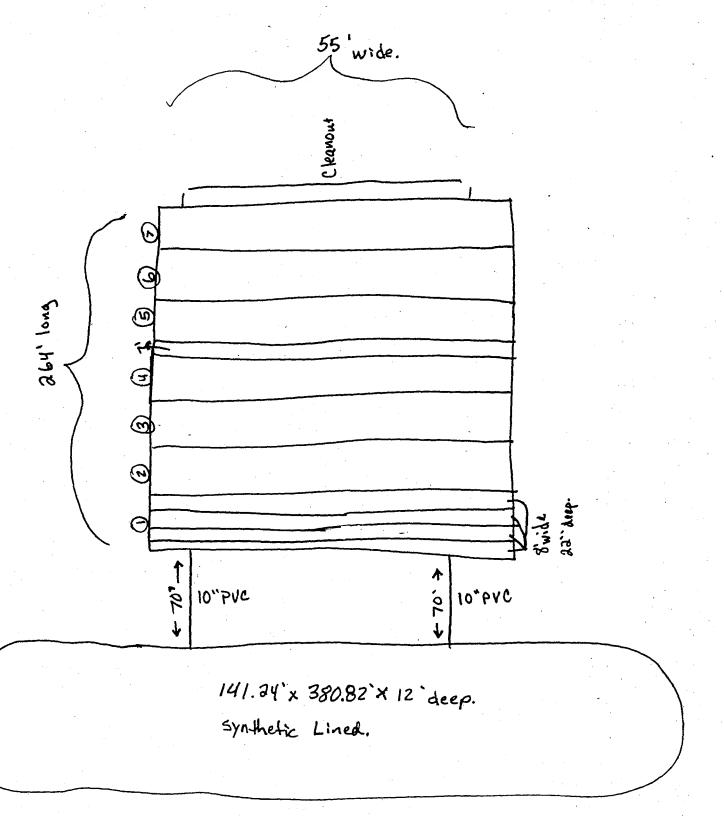

> Livestock waste management facilities consisting of twenty-eight concrete pits(8 ft. x 55 ft. x 22 inches deep) each with one pull plug and the slotted concrete portion of the floor over the manure pits located in one swine nursery building; one synthetic lined lagoon (141.24 ft. x 380.82 ft. x 12 ft. deep; and approximately 140 ft. of 10-inch diameter PVC manure transfer pipe.

#### Watershed Unit Tax Certification Review Sheet

| Project Name:      | Ken Maschhoff                                                                                           | Location:          | Bath                                  |
|--------------------|---------------------------------------------------------------------------------------------------------|--------------------|---------------------------------------|
| Reviewer:          | They Faught                                                                                             | Date:              | 10/13/04                              |
| Log No.:           | TC-04-04                                                                                                | Type:              | □ Agchem                              |
|                    |                                                                                                         |                    | Livestock                             |
| Applicant:         | Ken Maschhoff                                                                                           | Contact:           | Jason Loasdon                         |
|                    | 7475 State Rt. 127<br>Carlyle. IL 102231                                                                | Phone:             | 618-594-2125                          |
|                    | ( ally ie L lodds)                                                                                      |                    |                                       |
|                    |                                                                                                         | •                  |                                       |
| Facility:          | 6518 CR 300 N.                                                                                          | Property ID:       | 22-16-200-001                         |
| ø                  | Bath, IL 62617                                                                                          |                    |                                       |
|                    |                                                                                                         | •                  |                                       |
| Lagal Dagarinsian  | Section 16, TIAN, RIOW of 3MPM                                                                          | 0.                 | M                                     |
| Legal Description: | SECTION TO , 1 . TO , KION OF 3 TH                                                                      | County:            | Mason                                 |
| •                  |                                                                                                         | Provided           |                                       |
| Date Control       | 1993                                                                                                    | Fair Cash          | du o                                  |
| Devices installed: |                                                                                                         | Value:             | \$160,000                             |
| Signature:         | signed by Kan Maschhoff                                                                                 | Title:             | MARKEL                                |
| tv7                | !                                                                                                       |                    |                                       |
| Wastes:            | ★Livestock waste is applied to cropland.      Agrichemical rinsate and spillage is recycled through the | facility and/or la | nd applied                            |
|                    | □ Other:                                                                                                |                    | nd applied.                           |
|                    |                                                                                                         |                    |                                       |
| Physical Decements | - of Pollution Control Davissor                                                                         |                    |                                       |
|                    | n of Pollution Control Devices:                                                                         |                    |                                       |
|                    |                                                                                                         |                    |                                       |
| 28 concrete        |                                                                                                         | up) H/ COAC        | suite statted floors                  |
| [ 530              | I plus /pi-                                                                                             | <del> </del>       | · · · · · · · · · · · · · · · · · · · |
| 140 == 10".        | handr the place                                                                                         |                    |                                       |
| one state          | 1 MI LARDA (141.24PM 380.83 44 - 3                                                                      | F# 12001           |                                       |
| ON CONTRACTOR      | The Care Contract Section as a                                                                          | - + trep)          |                                       |
|                    |                                                                                                         |                    |                                       |
|                    |                                                                                                         |                    |                                       |
|                    |                                                                                                         | <del></del>        |                                       |
|                    |                                                                                                         |                    |                                       |
|                    |                                                                                                         |                    |                                       |
|                    |                                                                                                         |                    |                                       |
|                    |                                                                                                         |                    |                                       |
|                    |                                                                                                         |                    |                                       |
|                    |                                                                                                         |                    |                                       |
| Other:             |                                                                                                         |                    |                                       |
| 12/17/04           | - spoke W/ Jason Lousdon - Jason said that t                                                            | Le oits are        | 8f1 x 55 ft   ke                      |
|                    | the diagram shows, NOT & FX 264 A in                                                                    | the narrativ       | e                                     |
|                    | Jason said there is I pull plus per pit                                                                 |                    |                                       |
|                    |                                                                                                         |                    |                                       |